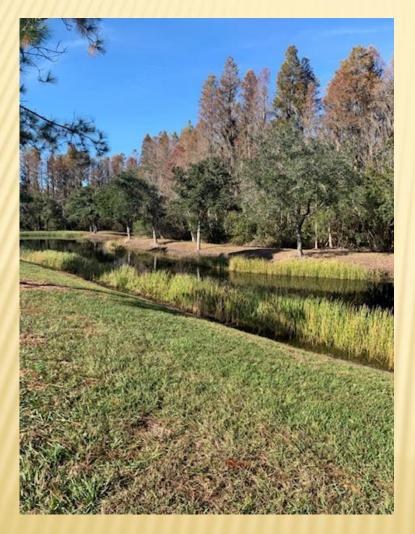

## **Pond Report June 2020**

# Ponds 17-36 were observed this month. Most ponds were free of algae.