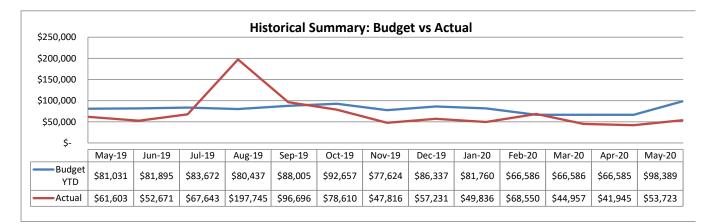

AND EXPENDITURES (FY 2020 YTD): |    |                 |     |              |     |     |            |
| % TAX ASSESSMENTS COLLECTED                |    | 99.2%           |     |              |     | F   | AVORABLE   |
|                                            |    | ACTUAL          |     | BUDGET       |     | (UN | FAVORABLE) |
| <br>_                                      |    | EAR-TO-DATE     |     | YEAR-TO-DATE | _   |     | VARIANCE   |
| TOTAL REVENUE (YTD) COLLECTED              | \$ | 1,015,449       | \$  | 1,015,950    |     | \$  | (501)      |
| EXPEND. (YTD) BEFORE OTHER SOURCES & USES  |    | (442,668)       |     | (636,524)    | _   |     | 193,856    |
| NET OPERATING CHANGE                       | \$ | 572,781         | \$  | 379,427      |     | \$  | 193,354    |



Emergency Reserve Transfer of \$20K occurred in Mar' 2020 Asset Reserve Transfer of \$47.5K occurred in Apr' 2020 Park Development Reserve Transfer of \$37.5K occurred in Apr' 2020

### Ballantrae CDD Balance Sheet May 31, 2020

|                                       | -  | ENERAL<br>FUND | R  | ESERVE<br>FUND | DS-2015<br>FUND | TOTAL           |
|---------------------------------------|----|----------------|----|----------------|-----------------|-----------------|
| 1 ASSETS:                             |    |                |    |                | <br>            |                 |
| 2 CASH - OPERATING ACCTS              | \$ | 638,580        |    | -              | -               | \$<br>638,580   |
| 4 CASH - DEBIT CARD BU                |    | 529            |    | -