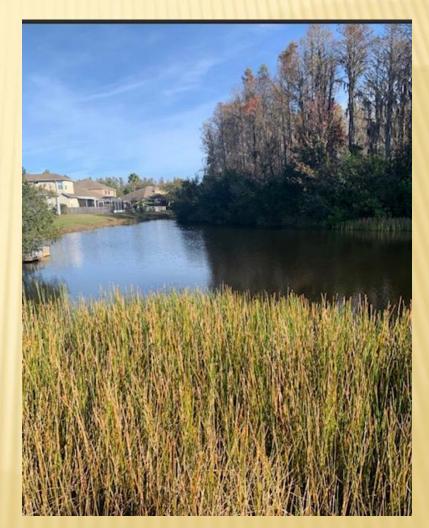

## **Pond Report June 2020**

# Ponds 17-36 were observed this month. Most ponds were free of algae.