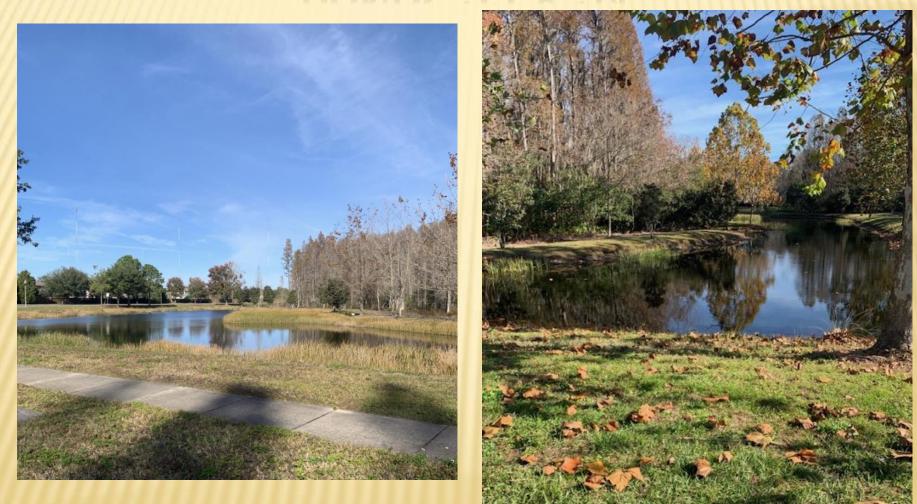

## **TURF MOW**

• This image shows the turf mow.

## FRONT ENTRANCE

• Front Entrance island with good annuals.

## **ROUND ABOUT AT CLUBHOUSE**

This photo shows the round about at the clubhouse. There are tier one and tier two hedges.

## **CUNNINGHAM ENTRANCE**

This photo shows the bed is weed free and the annuals look good.

## SHRUBS

This picture shows an image with the shrubs. The shrubs look good throughout the community.

## YELLOWSTONE WALK THROUGH

The main entrance and secondary entrances look great.